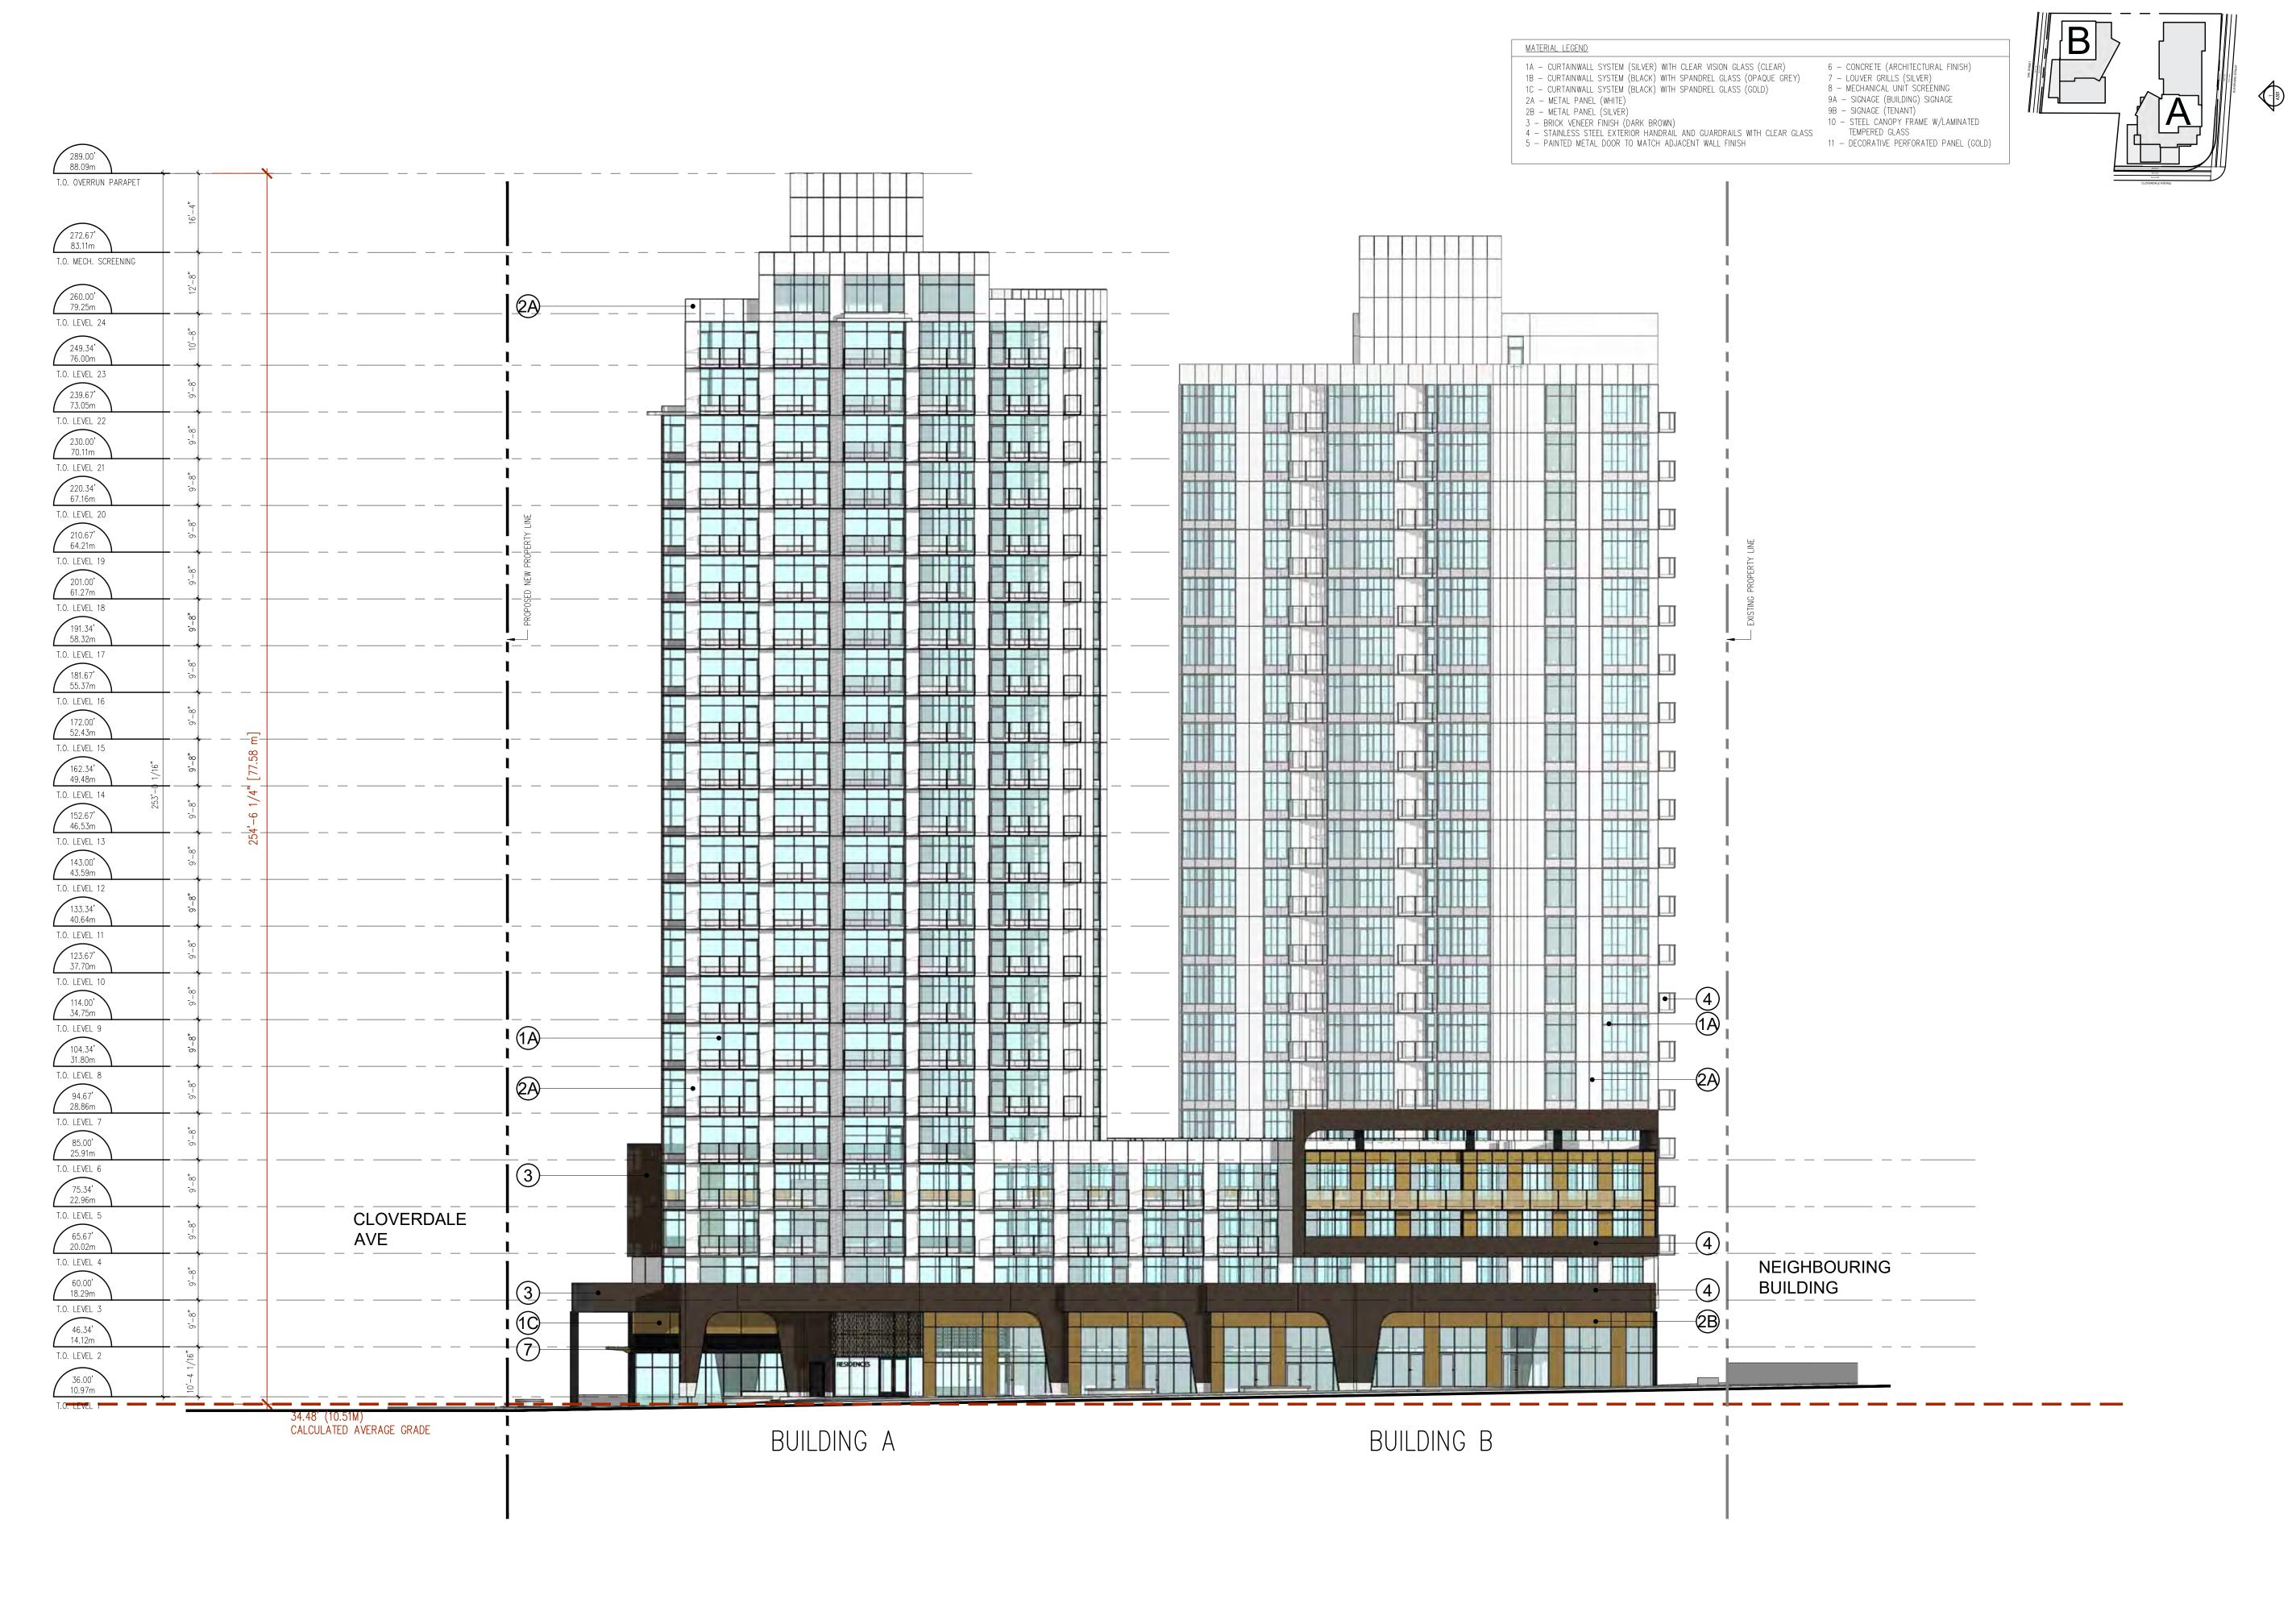

REVIEW BY: AW

A060

MATERIAL LEGEND 1A - CURTAINWALL SYSTEM (SILVER) WITH CLEAR VISION GLASS (CLEAR) 6 - CONCRETE (ARCHITECTURAL FINISH) 1B - CURTAINWALL SYSTEM (BLACK) WITH SPANDREL GLASS (OPAQUE GREY) 7 - LOUVER GRILLS (SILVER) 8 - MECHANICAL UNIT SCREENING 1C - CURTAINWALL SYSTEM (BLACK) WITH SPANDREL GLASS (GOLD) 9A - SIGNAGE (BUILDING) SIGNAGE 2A - METAL PANEL (WHITE) 9B – SIGNAGE (TENANT) 2B - METAL PANEL (SILVER) 3 - BRICK VENEER FINISH (DARK BROWN) 10 - STEEL CANOPY FRAME W/LAMINATED 4 - STAINLESS STEEL EXTERIOR HANDRAIL AND GUARDRAILS WITH CLEAR GLASS TEMPERED GLASS 11 - DECORATIVE PERFORATED PANEL (GOLD) 5 - PAINTED METAL DOOR TO MATCH ADJACENT WALL FINISH

816 CLOVERDALE AVE.

PROJECT ADDRESS:

816 CLOVERDALE AND 3316 OAK STREET, SAANICH, BC

DRAWING TITLE:

BLDG. ELEVATION ALONG BLANSHARD ST.

PROJECT NO: 24037 SCALE: 1/16"=1'-0"

**REVIEW BY:** A301 DWG NO:

COPYRIGHT RESERVED. ALL PARTS OF THIS DRAWING ARE THE EXCLUSIVE PROPERTY OF WA ARCHITECTS LTD. AND SHALL NOT BE USED WITHOUT THE ARCHITECT'S PERMISSION. ALL DIMENSIONS SHALL BE VERIFIED BY THE CONTRACTOR BEFORE COMMENCING WORK.

816 CLOVERDALE AVE.

PROJECT ADDRESS:

816 CLOVERDALE AND 3316 OAK STREET, SAANICH, BC

BLDG. ELEVATION ALONG CLOVERDALE AVE.

BLDG. ELEVATION ALONG CLOVERDALE AVE.

PROJECT NO: 24037 DRAWN BY: LO,WZ **REVIEW BY:** A302