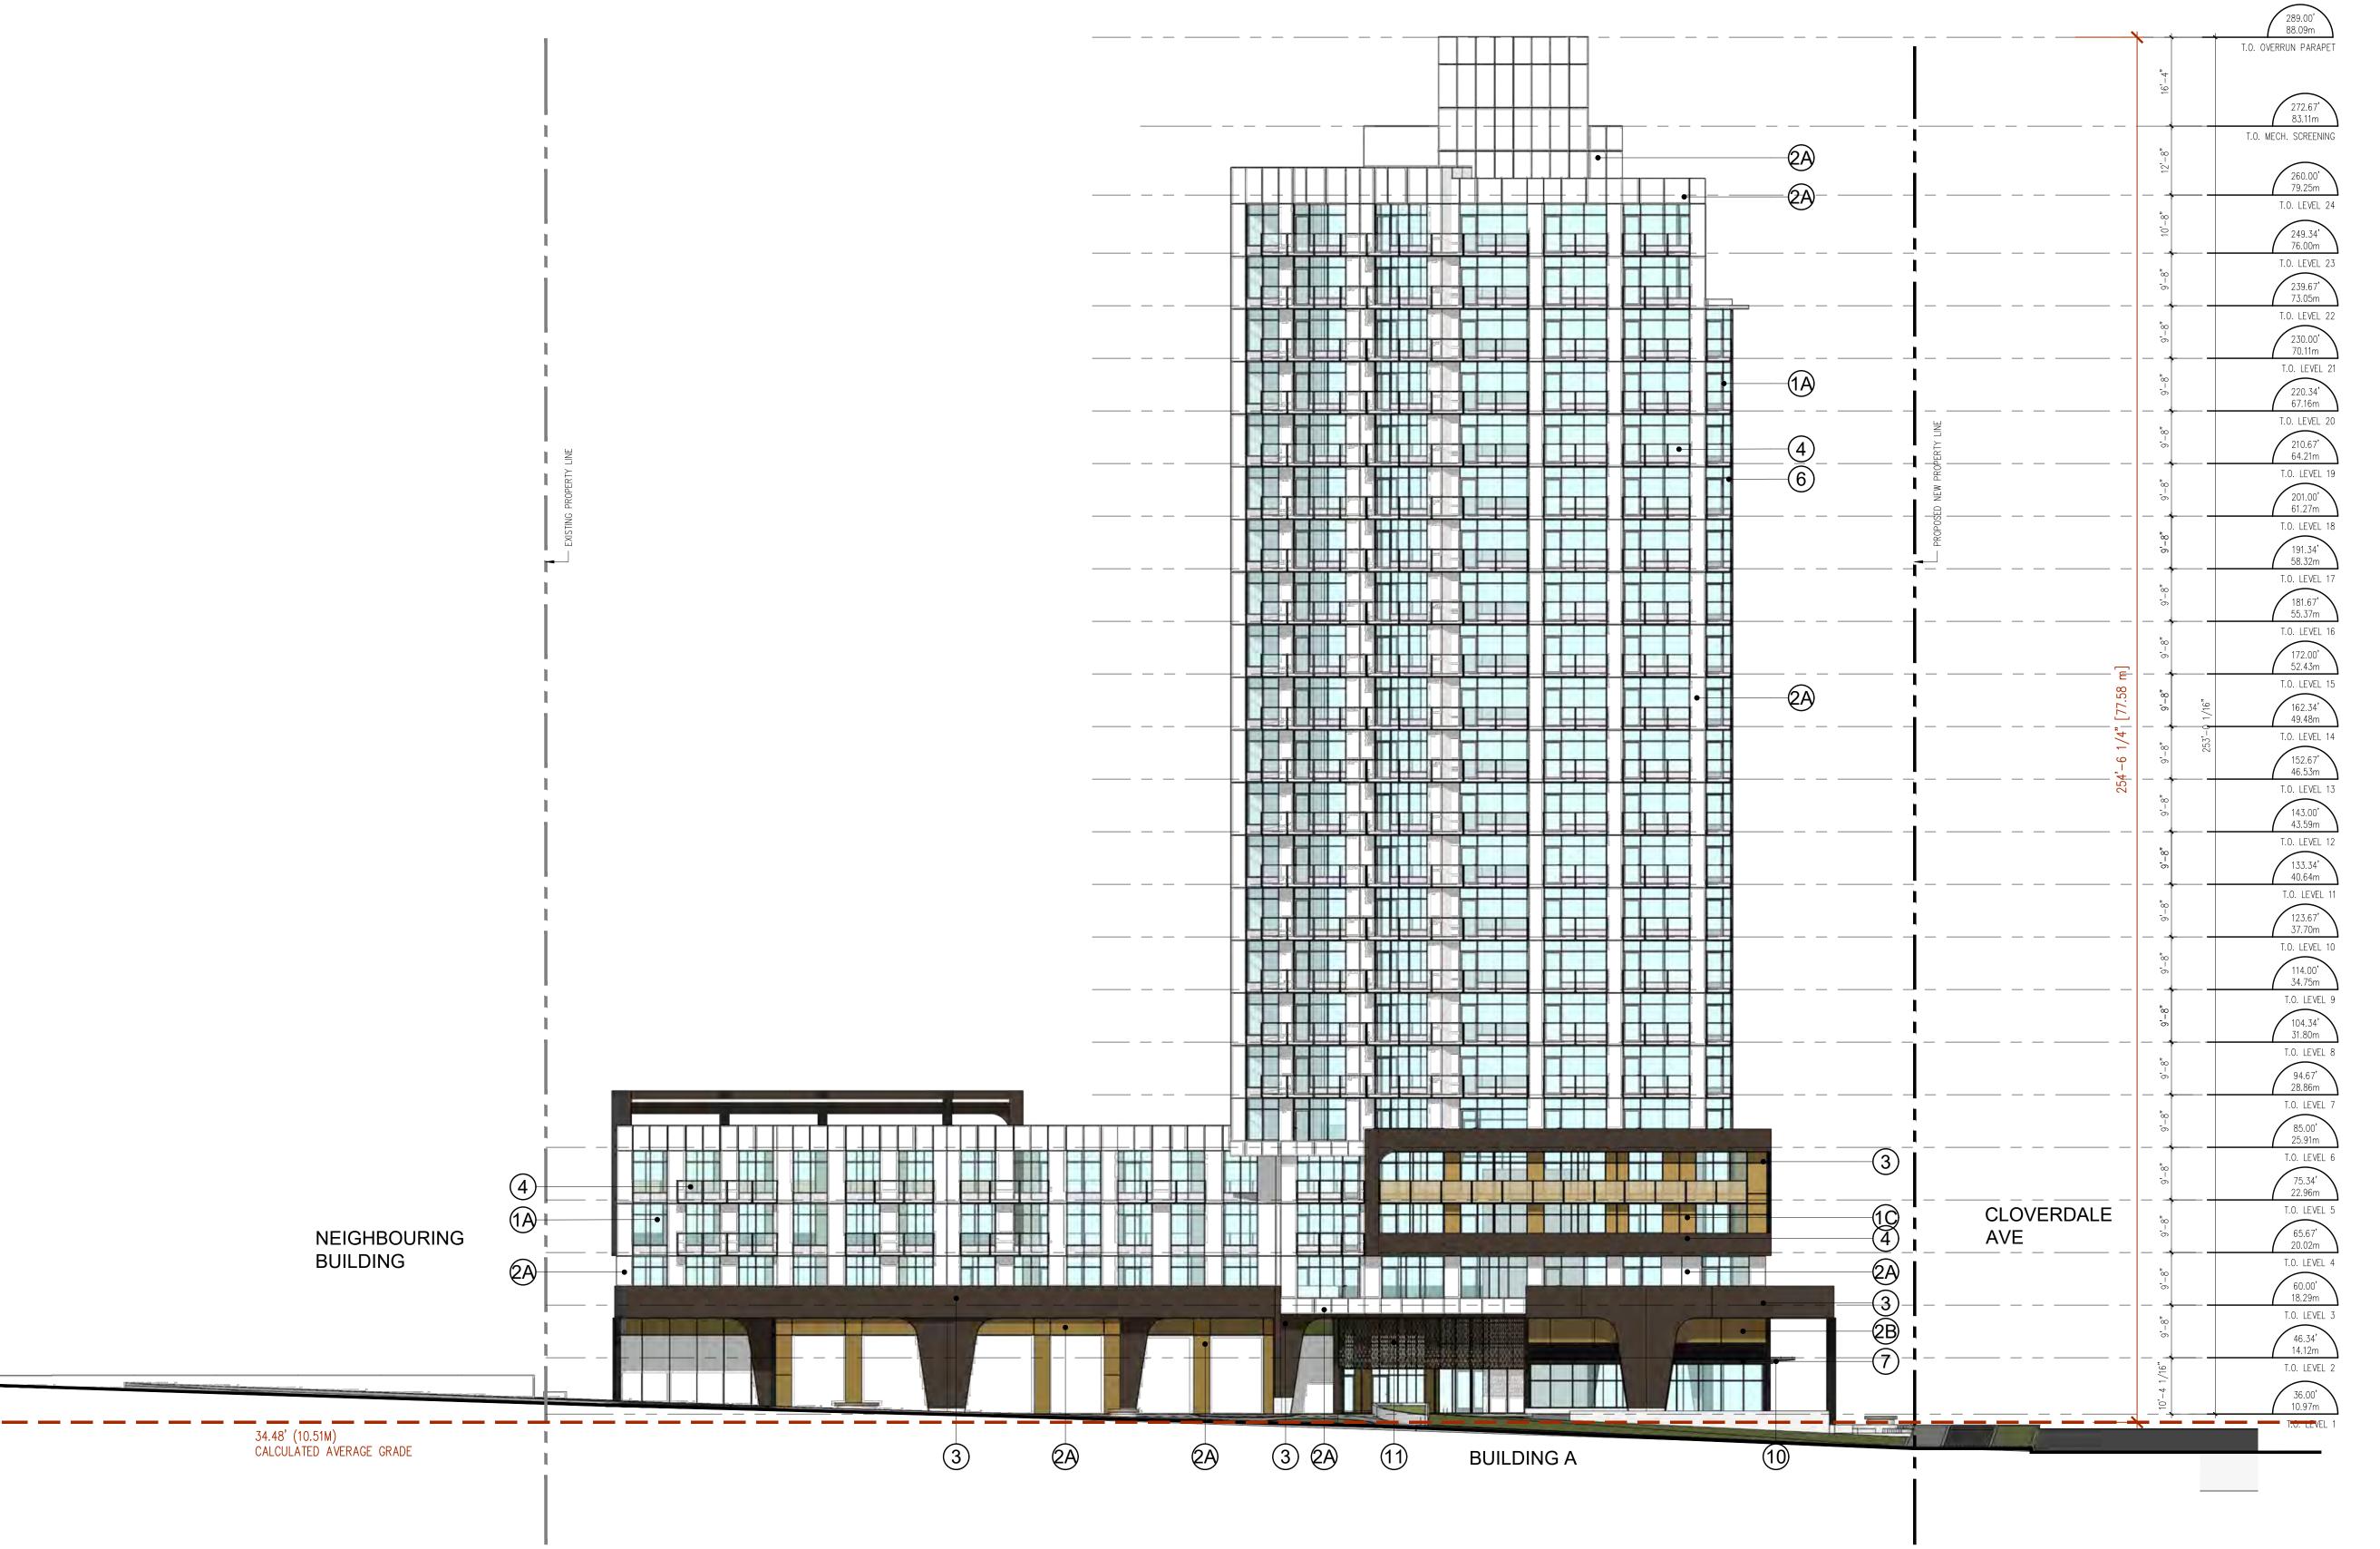

816 CLOVERDALE AVE.

PROJECT ADDRESS:

816 CLOVERDALE AND 3316 OAK STREET, SAANICH, BC

DRAWING TITLE:

BLDG. ELEVATION ALONG BLANSHARD ST.

PROJECT NO: 24037 SCALE: 1/16"=1'-0"

**REVIEW BY:** A301 DWG NO:

COPYRIGHT RESERVED. ALL PARTS OF THIS DRAWING ARE THE EXCLUSIVE PROPERTY OF WA ARCHITECTS LTD. AND SHALL NOT BE USED WITHOUT THE ARCHITECT'S PERMISSION. ALL DIMENSIONS SHALL BE VERIFIED BY THE CONTRACTOR BEFORE COMMENCING WORK.

816 CLOVERDALE AVE.

PROJECT ADDRESS:

816 CLOVERDALE AND 3316 OAK STREET, SAANICH, BC

BLDG. ELEVATION ALONG CLOVERDALE AVE.

BLDG. ELEVATION ALONG CLOVERDALE AVE.

PROJECT NO: 24037 DRAWN BY: LO,WZ **REVIEW BY:** A302

SCALE: 1/16"=1'-0" DWG NO:

MATERIAL LEGEND

- 1A CURTAINWALL SYSTEM (SILVER) WITH CLEAR VISION GLASS (CLEAR) 1B - CURTAINWALL SYSTEM (BLACK) WITH SPANDREL GLASS (OPAQUE GREY) 1C - CURTAINWALL SYSTEM (BLACK) WITH SPANDREL GLASS (GOLD)
- 2A METAL PANEL (WHITE) 2B - METAL PANEL (SILVER) 3 – BRICK VENEER FINISH (DARK BROWN)
- 4 STAINLESS STEEL EXTERIOR HANDRAIL AND GUARDRAILS WITH CLEAR GLASS TEMPERED GLASS 5 - PAINTED METAL DOOR TO MATCH ADJACENT WALL FINISH
- 6 CONCRETE (ARCHITECTURAL FINISH) 7 - LOUVER GRILLS (SILVER) 8 - MECHANICAL UNIT SCREENING
- 9A SIGNAGE (BUILDING) SIGNAGE 9B – SIGNAGE (TENANT) 10 - STEEL CANOPY FRAME W/LAMINATED
- 11 DECORATIVE PERFORATED PANEL (GOLD)

276.00' 84.12m T.O. OVERRUN PARAPET 259.67' 79.15m T.O. MECH. SCREENING 247.00' 75.29m T.O. LEVEL 22 236.00' 71.93m T.O. LEVEL 21 226.00' 68.88m T.O. LEVEL 20 216.00' 65.84m T.O. LEVEL 19 206.00' 62.79m T.O. LEVEL 18 196.00' 59.74m T.O. LEVEL 17 186.00' 56.69m T.O. LEVEL 16 176.00' 53.64m T.O. LEVEL 15 166.00' 50.60m T.O. LEVEL 14 156.00' 47.55m T.O. LEVEL 13 146.00' 44.50m T.O. LEVEL 12 136.00' 41.45m T.O. LEVEL 11 126.00' 38.40m T.O. LEVEL 10 116.00' 35.36m T.O. LEVEL 9 106.00' 32.31m T.O. LEVEL 8 96.00' 29.26m T.O. LEVEL 7 86.00' 26.21m T.O. LEVEL 6 76.00' 23.16m T.O. LEVEL 5 66.00' 20.12m NEIGHBOURING 3 T.O. LEVEL 4 56.00' 17.07m BUILDING CLOVERDALE T.O. LEVEL 3 46.00' 14.02m T.O. LEVEL 2 34.48' (10.51M) CALCULATED AVERAGE GRADE BUILDING B 9A 10 109A **BUILDING A** 