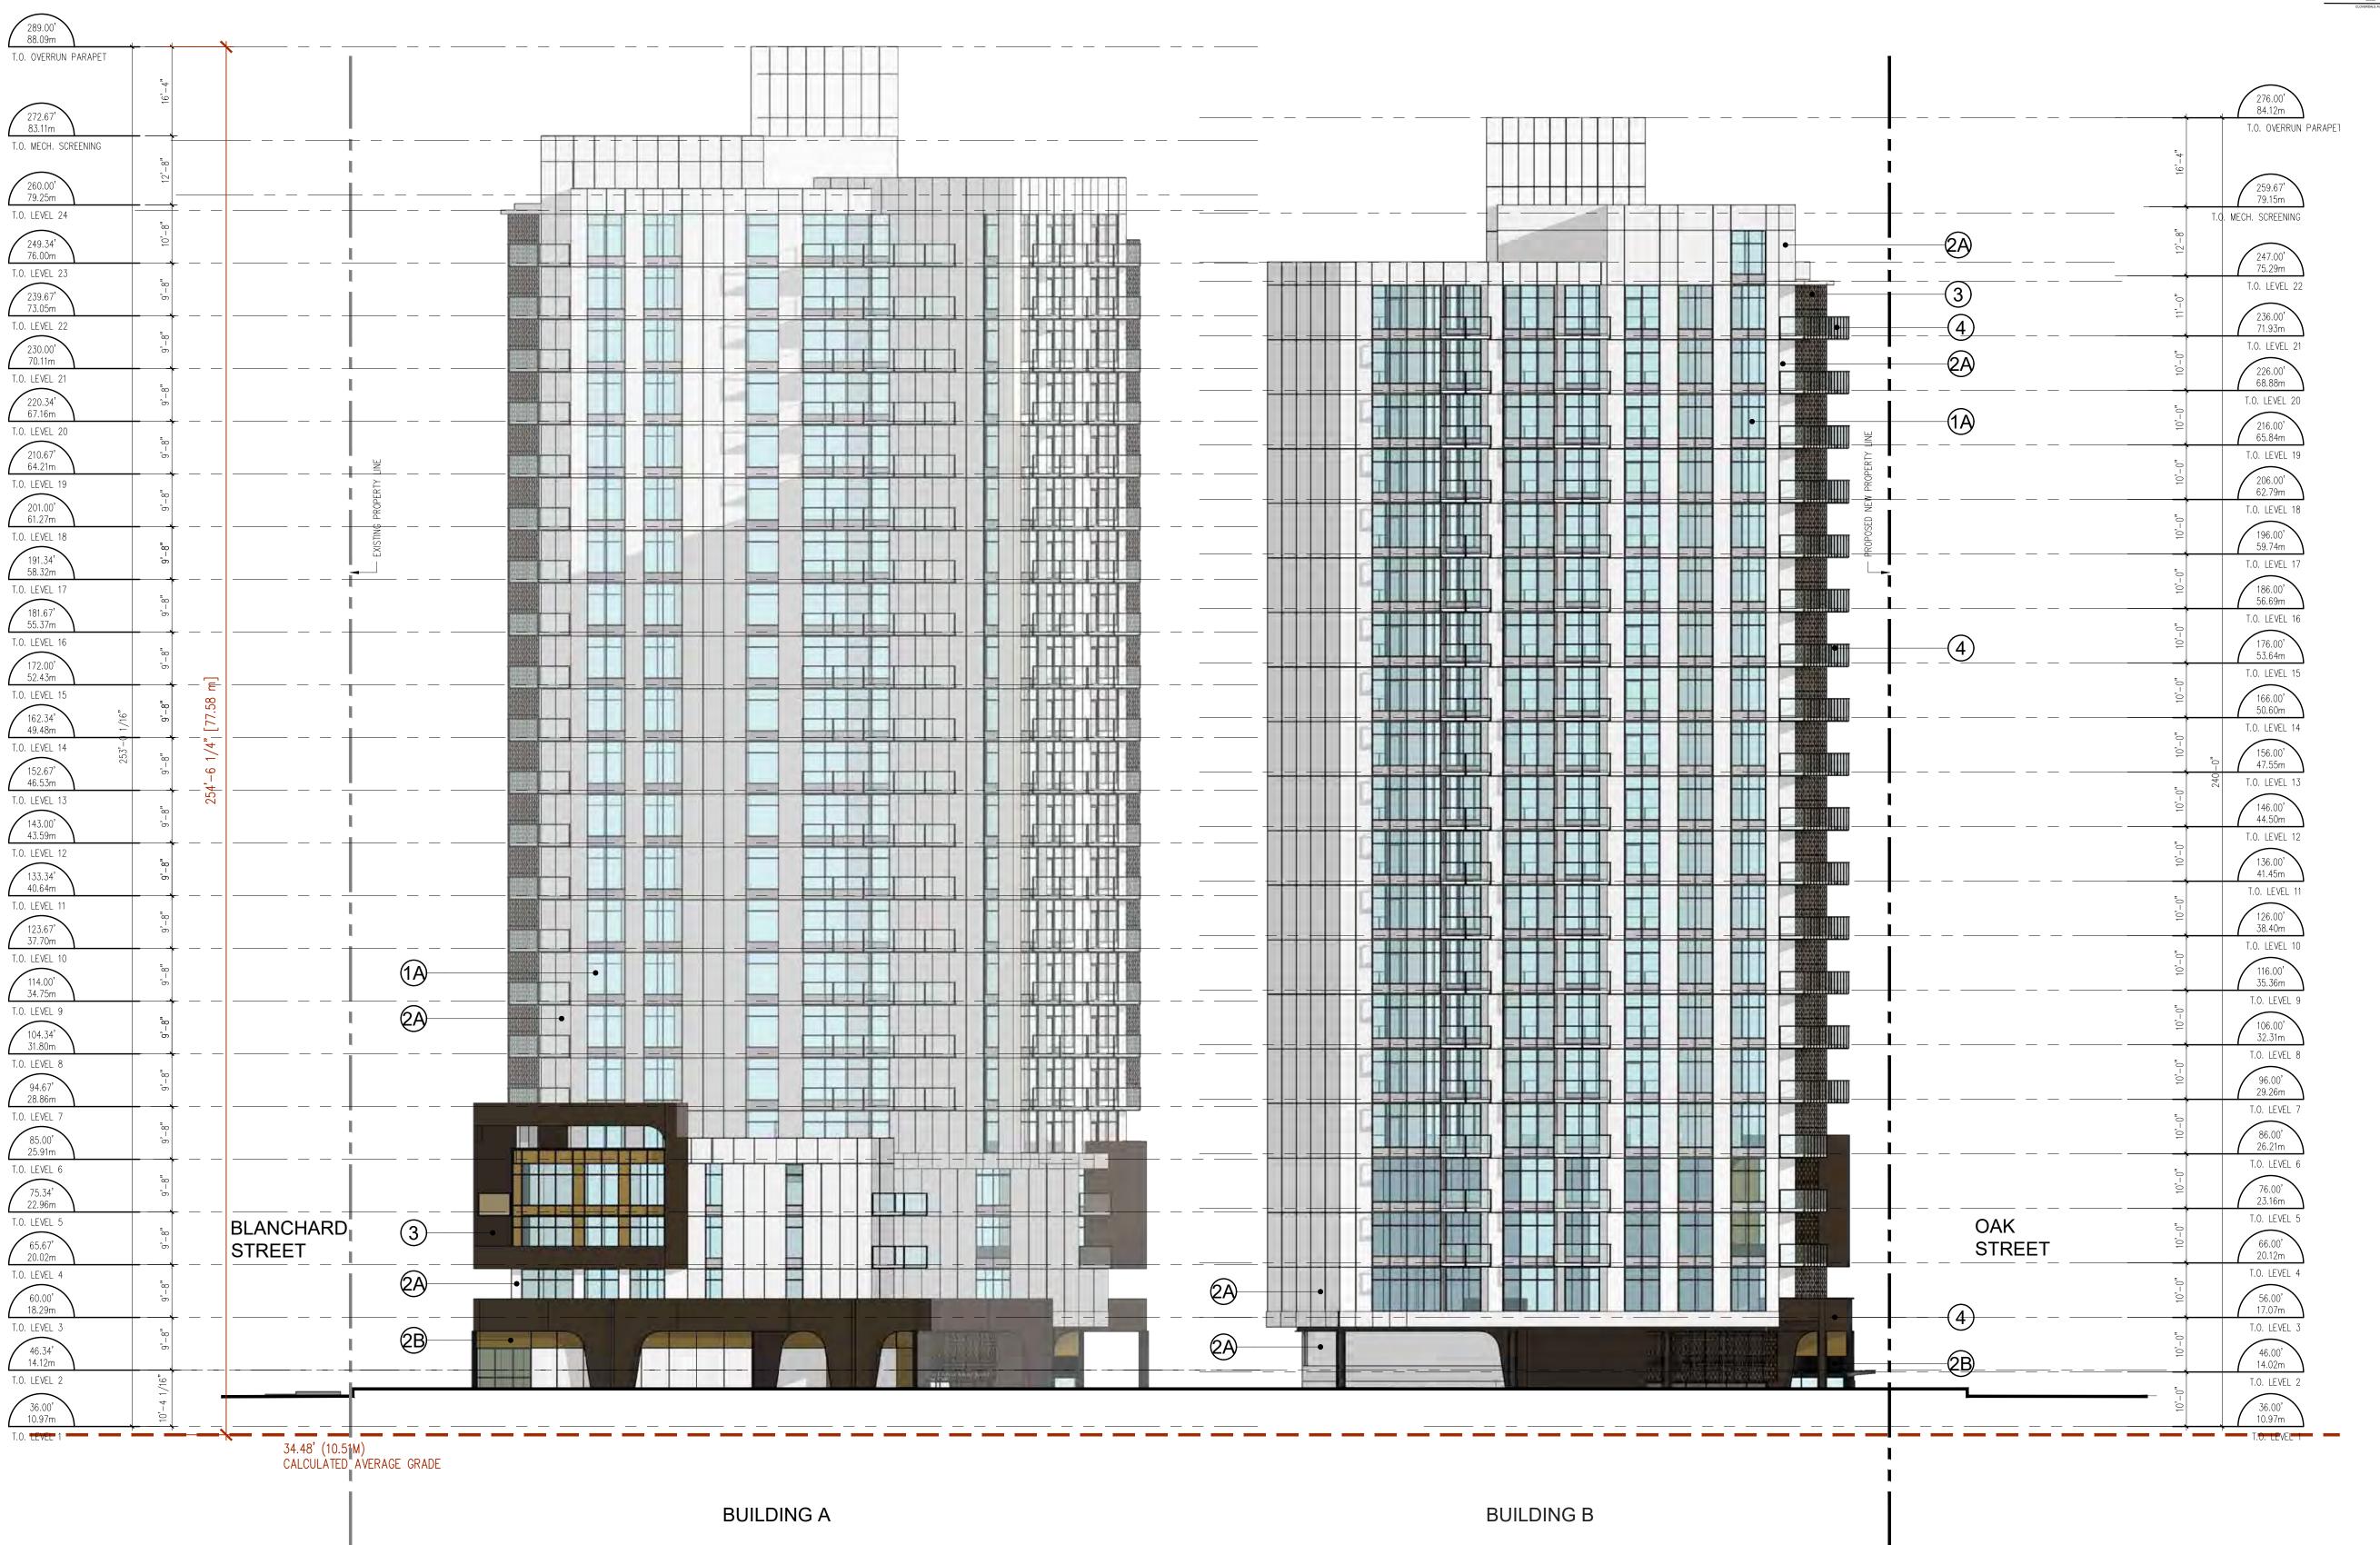

816 CLOVERDALE AVE.

PROJECT ADDRESS:

816 CLOVERDALE AND 3316 OAK STREET, SAANICH, BC

DRAWING TITLE:

BLDG. ELEVATION ALONG BLANSHARD ST.

PROJECT NO: 24037 SCALE: 1/16"=1'-0"

**REVIEW BY:** A301 DWG NO:

COPYRIGHT RESERVED. ALL PARTS OF THIS DRAWING ARE THE EXCLUSIVE PROPERTY OF WA ARCHITECTS LTD. AND SHALL NOT BE USED WITHOUT THE ARCHITECT'S PERMISSION. ALL DIMENSIONS SHALL BE VERIFIED BY THE CONTRACTOR BEFORE COMMENCING WORK.

816 CLOVERDALE AVE.

PROJECT ADDRESS:

816 CLOVERDALE AND 3316 OAK STREET, SAANICH, BC

BLDG. ELEVATION ALONG CLOVERDALE AVE.

BLDG. ELEVATION ALONG CLOVERDALE AVE.

PROJECT NO: 24037 DRAWN BY: LO,WZ **REVIEW BY:** A302

SCALE: 1/16"=1'-0" DWG NO:

MATERIAL LEGEND

- 1A CURTAINWALL SYSTEM (SILVER) WITH CLEAR VISION GLASS (CLEAR) 1B - CURTAINWALL SYSTEM (BLACK) WITH SPANDREL GLASS (OPAQUE GREY) 1C - CURTAINWALL SYSTEM (BLACK) WITH SPANDREL GLASS (GOLD)
- 2A METAL PANEL (WHITE) 2B - METAL PANEL (SILVER) 3 – BRICK VENEER FINISH (DARK BROWN)
- 4 STAINLESS STEEL EXTERIOR HANDRAIL AND GUARDRAILS WITH CLEAR GLASS TEMPERED GLASS 5 - PAINTED METAL DOOR TO MATCH ADJACENT WALL FINISH
- 6 CONCRETE (ARCHITECTURAL FINISH) 7 - LOUVER GRILLS (SILVER) 8 - MECHANICAL UNIT SCREENING
- 9A SIGNAGE (BUILDING) SIGNAGE 9B – SIGNAGE (TENANT) 10 - STEEL CANOPY FRAME W/LAMINATED
- 11 DECORATIVE PERFORATED PANEL (GOLD)

276.00' 84.12m T.O. OVERRUN PARAPET 259.67' 79.15m T.O. MECH. SCREENING 247.00' 75.29m T.O. LEVEL 22 236.00' 71.93m T.O. LEVEL 21 226.00' 68.88m T.O. LEVEL 20 216.00' 65.84m T.O. LEVEL 19 206.00' 62.79m T.O. LEVEL 18 196.00' 59.74m T.O. LEVEL 17 186.00' 56.69m T.O. LEVEL 16 176.00' 53.64m T.O. LEVEL 15 166.00' 50.60m T.O. LEVEL 14 156.00' 47.55m T.O. LEVEL 13 146.00' 44.50m T.O. LEVEL 12 136.00' 41.45m T.O. LEVEL 11 126.00' 38.40m T.O. LEVEL 10 116.00' 35.36m T.O. LEVEL 9 106.00' 32.31m T.O. LEVEL 8 96.00' 29.26m T.O. LEVEL 7 86.00' 26.21m T.O. LEVEL 6 76.00' 23.16m T.O. LEVEL 5 66.00' 20.12m NEIGHBOURING 3 T.O. LEVEL 4 56.00' 17.07m BUILDING CLOVERDALE T.O. LEVEL 3 46.00' 14.02m T.O. LEVEL 2 34.48' (10.51M) CALCULATED AVERAGE GRADE BUILDING B 9A 10 109A **BUILDING A** 