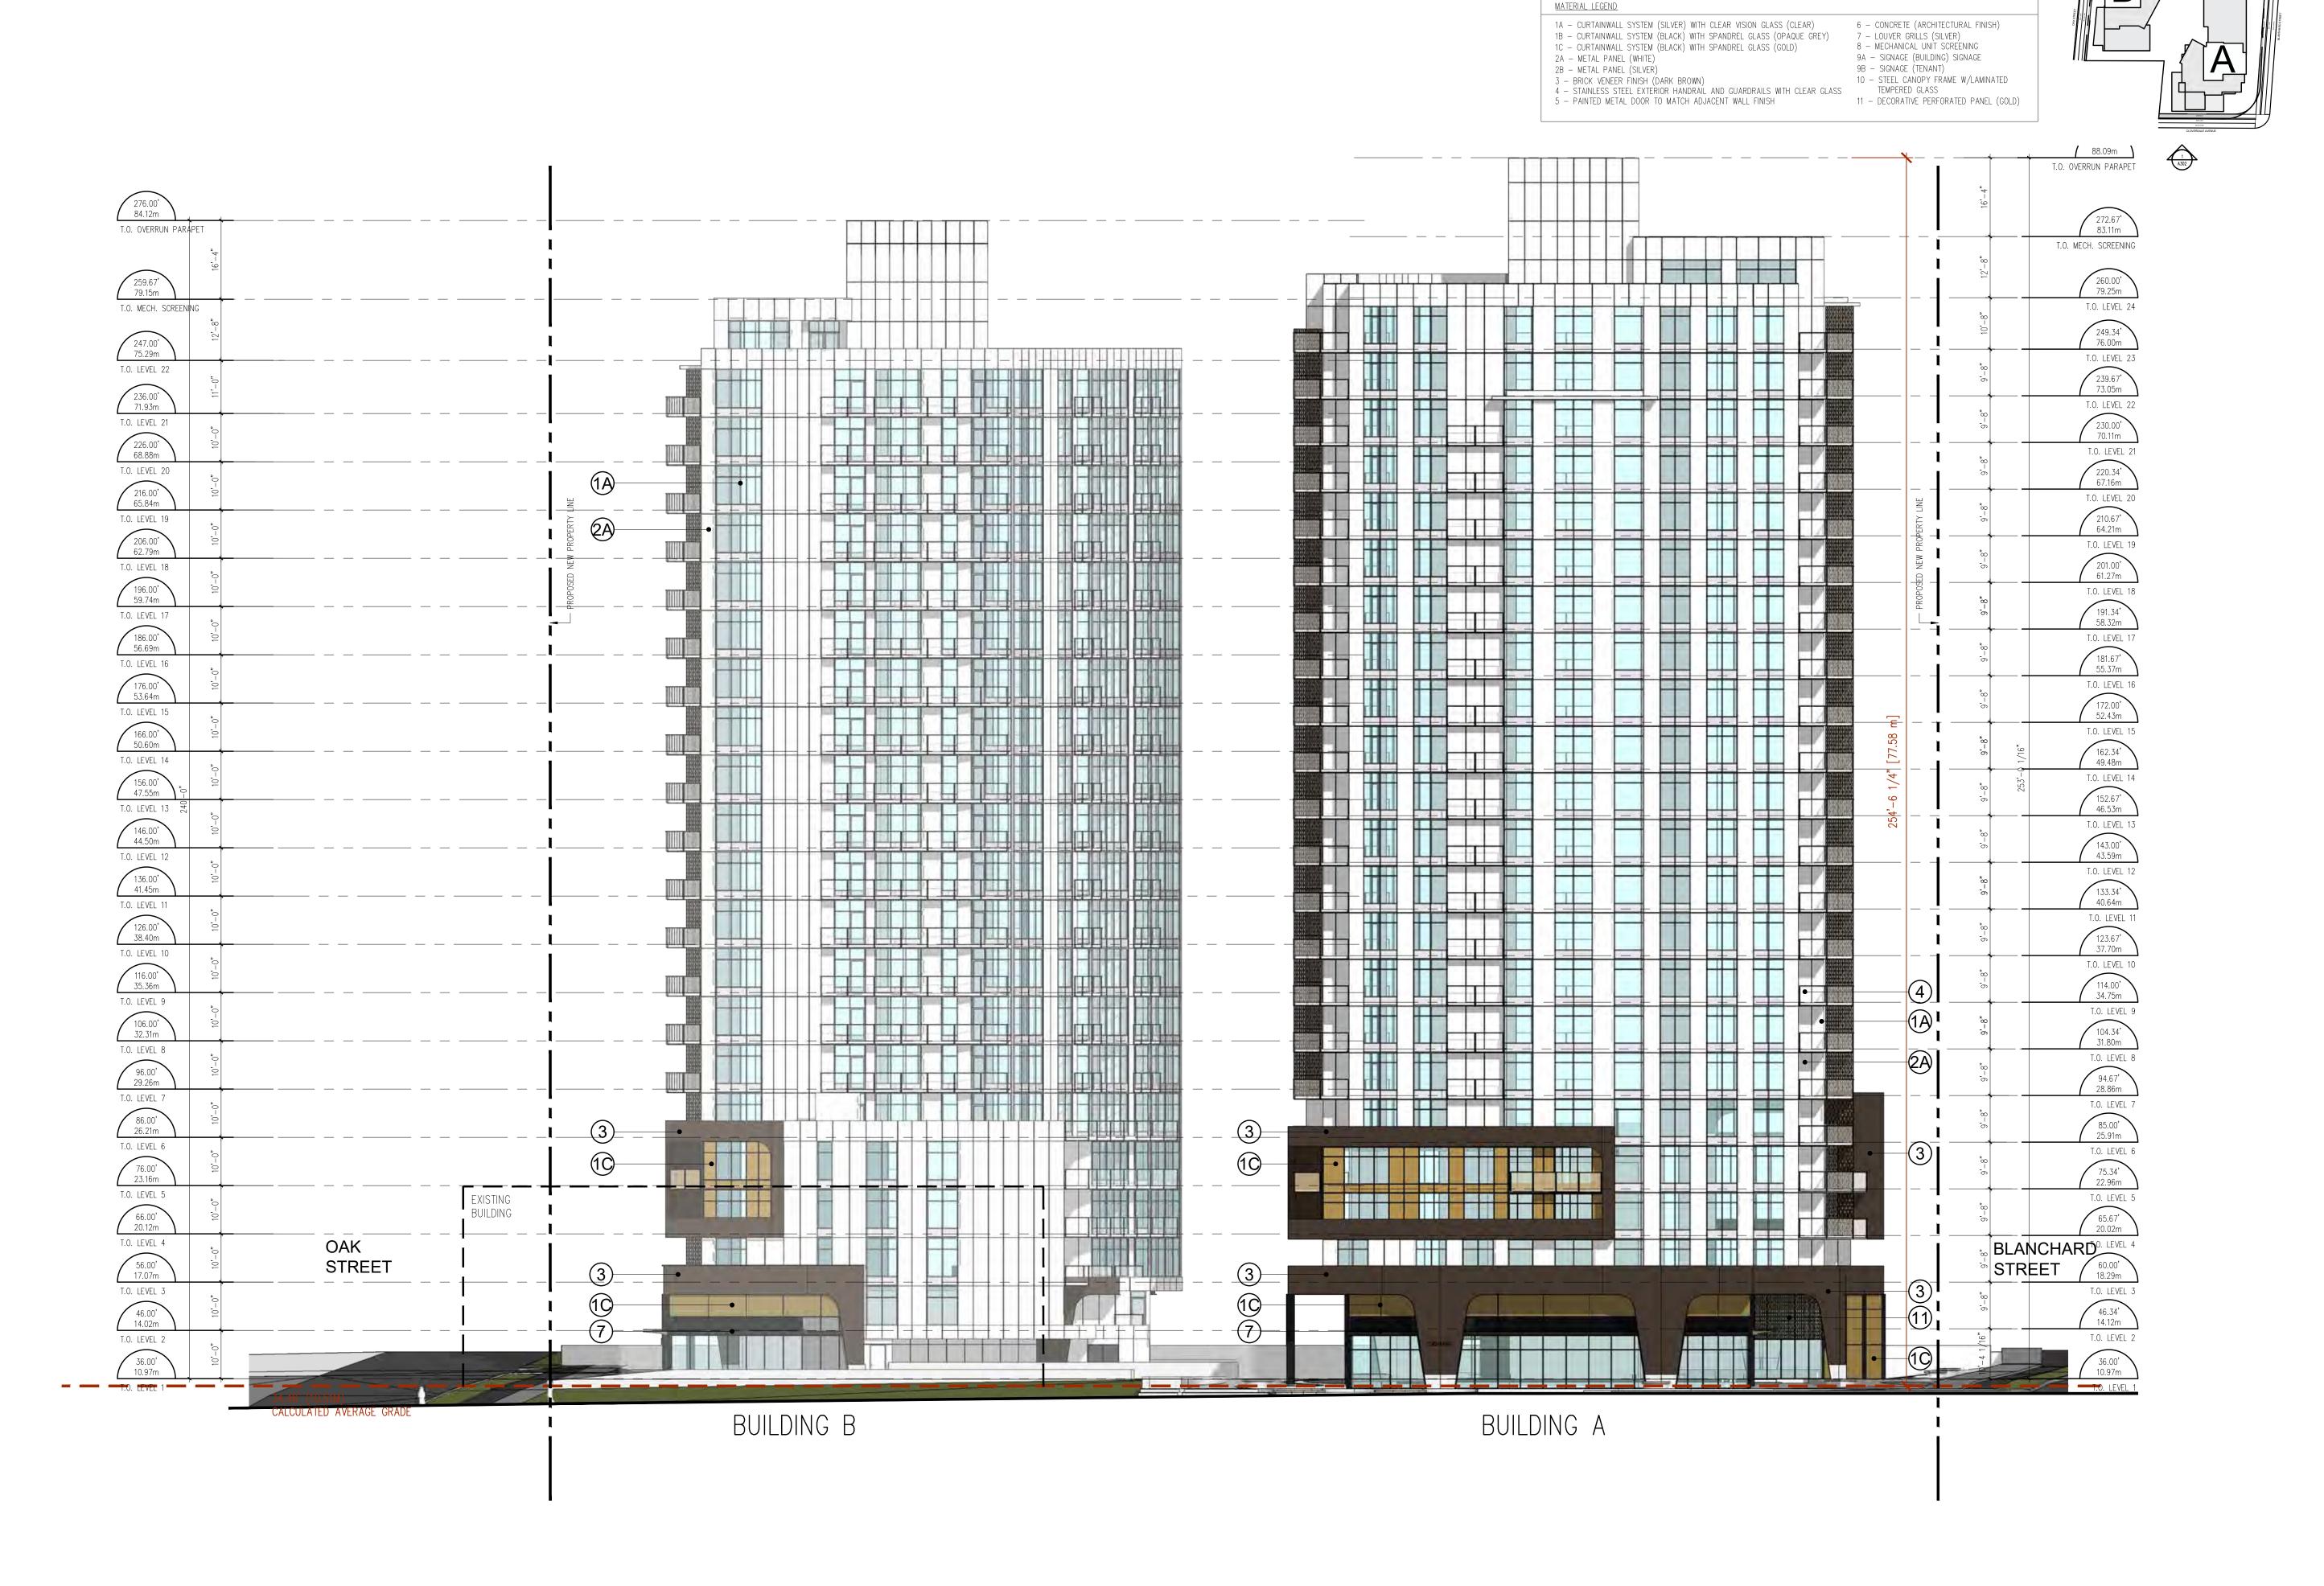

PROJECT NAME:

816 CLOVERDALE AVE.

PROJECT ADDRESS: 816 CLOVERDALE AND 3316 OAK STREET,

DRAWING TITLE:

SAANICH, BC

**BLDG. ELEVATION FROM ADJACENT NW PROPERTY** 

PROJECT NO: 24037

SCALE: 1/16"=1'-0" REVIEW BY: AW A300 DWG NO:

SCALE: 1/16"=1'-0" DWG NO:

MATERIAL LEGEND

- 1A CURTAINWALL SYSTEM (SILVER) WITH CLEAR VISION GLASS (CLEAR) 1B - CURTAINWALL SYSTEM (BLACK) WITH SPANDREL GLASS (OPAQUE GREY) 1C - CURTAINWALL SYSTEM (BLACK) WITH SPANDREL GLASS (GOLD)
- 2A METAL PANEL (WHITE) 2B - METAL PANEL (SILVER) 3 – BRICK VENEER FINISH (DARK BROWN)
- 4 STAINLESS STEEL EXTERIOR HANDRAIL AND GUARDRAILS WITH CLEAR GLASS TEMPERED GLASS 5 - PAINTED METAL DOOR TO MATCH ADJACENT WALL FINISH
- 6 CONCRETE (ARCHITECTURAL FINISH) 7 - LOUVER GRILLS (SILVER) 8 - MECHANICAL UNIT SCREENING
- 9A SIGNAGE (BUILDING) SIGNAGE 9B – SIGNAGE (TENANT) 10 - STEEL CANOPY FRAME W/LAMINATED
- 11 DECORATIVE PERFORATED PANEL (GOLD)