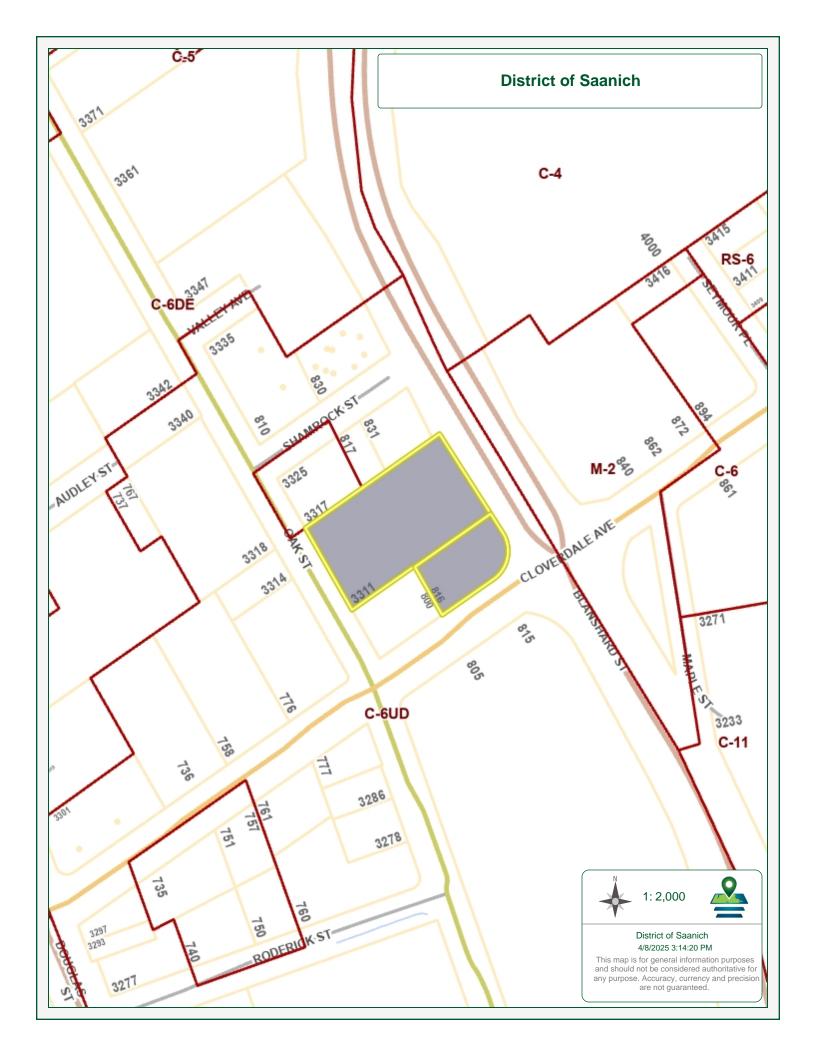

Re: Application for Development:

Applicant: ISLAND VIEW LAND MANAGEMENT LTD.

Site Address: 816 CLOVERDALE AVE

**3311 OAK ST** 

Legal: LOT 1 SECTION 7 VICTORIA DISTRICT PLAN 16796 EXCEPT

PART IN PLAN 3705 RW.

SECTION 7 VICTORIA DISTRICT PLAN 778 PARCEL A, LOT 18 -

20.

Folder No.: DPR01084

Description: TO REZONE FROM C-6UD TO A NEW ZONE TO CONSTRUCT

TWO RESIDENTIAL TOWERS FOR 467 UNITS WITH RETAIL AT

**GRADE AND TWO LEVELS OF UNDERGROUND PARKING** 

## REFERRAL FORM Blue Beam Session #879-270-633

| Application No.                                                                                   | Referral date: April 8, 2025                             |               |              |            |              |  |  |  |  |
|---------------------------------------------------------------------------------------------------|----------------------------------------------------------|---------------|--------------|------------|--------------|--|--|--|--|
| ■ DPR - DPR01084                                                                                  | Comments due by: May 7, 2025                             |               |              |            |              |  |  |  |  |
|                                                                                                   | File Manager: ANDREA PICKARD                             |               |              |            |              |  |  |  |  |
| □ DPA –                                                                                           | Applicant: ISLAND VIEW LAND MANAGEMENT LTD.              |               |              |            |              |  |  |  |  |
| □ DVP –                                                                                           |                                                          |               |              |            |              |  |  |  |  |
| REZ - REZ00789                                                                                    | Owner: Oak Cloverdale Holdings Ltd.                      |               |              |            |              |  |  |  |  |
| □ TUP –                                                                                           | Site address: 816 CLOVERDALE AVE 3311 OAK ST             |               |              |            |              |  |  |  |  |
| External Referrals:                                                                               | Legal: LOT 1 SECTION 7 VICTORIA DISTRICT PLAN 16796      |               |              |            |              |  |  |  |  |
| ☑ Ministry of Transportation                                                                      | EXCEPT PART IN PLAN 3705 RW.                             |               |              |            |              |  |  |  |  |
|                                                                                                   | SECTION 7 VICTORIA DISTRICT PLAN 778 PARCEL A, LOT       |               |              |            |              |  |  |  |  |
| Charmestane (5 less madies)                                                                       | 18 - 20.                                                 |               |              |            |              |  |  |  |  |
| ☐ Observatory (5 km radius) ☐ BC Transit                                                          | Current Zo                                               |               |              |            |              |  |  |  |  |
|                                                                                                   | Proposed Zone: TBD  Current OCP designation: Uptown Core |               |              |            |              |  |  |  |  |
| ☑ School District # 61 ☐ School District # 63                                                     | Required OCP amendment: Yes $\square$ No                 |               |              |            |              |  |  |  |  |
| ☐ Community Association MVCCA                                                                     | •                                                        | Uptown Core   |              |            |              |  |  |  |  |
| ☐ Peninsula Ag Advisory Comm (PAAC)                                                               | Di Alca.                                                 | Optown Con    | <del>-</del> |            |              |  |  |  |  |
| ☑ Adjacent CA - QCHCA                                                                             |                                                          |               |              |            |              |  |  |  |  |
| Internal Referrals:                                                                               | Land Com                                                 | ments         | SDPA         | Yes □      | No           |  |  |  |  |
| ☑ Plan Check (LAP)                                                                                | 1                                                        |               | Heritage     | Yes □      | No           |  |  |  |  |
| ☑ Environment                                                                                     |                                                          |               | ALR          | Yes □      | No           |  |  |  |  |
| ☑ Parks                                                                                           |                                                          |               | FIDP         | Yes □      | No           |  |  |  |  |
| ☑ Development Services                                                                            | Sign Posti                                               | ng Required   | I: ☑ Yes □   | ] No       |              |  |  |  |  |
| ✓ Housing                                                                                         | Project Description:                                     |               |              |            |              |  |  |  |  |
| □ Planning Subdivision Tech                                                                       |                                                          | IE FROM C-    |              |            |              |  |  |  |  |
| □ Police                                                                                          |                                                          | DENTIAL TO    |              |            |              |  |  |  |  |
| ☐ Committee                                                                                       | AT GRADE AND TWO LEVELS OF UNDERGROUND PARKING           |               |              |            |              |  |  |  |  |
| ☐ Neighbouring Jurisdictions                                                                      |                                                          |               |              |            |              |  |  |  |  |
| Project Des                                                                                       |                                                          | cription Revi | ewed/Update  | ed ☑ Plann | ers Initials |  |  |  |  |
| Departments and Agencies:                                                                         |                                                          |               |              |            |              |  |  |  |  |
| Please complete. If no response is received by the above "Comments due by" date, it is understood |                                                          |               |              |            |              |  |  |  |  |
| that you have no objections. Send e-mail responses to planning@saanich.ca.                        |                                                          |               |              |            |              |  |  |  |  |
| Name:                                                                                             |                                                          |               |              |            |              |  |  |  |  |
| Title:                                                                                            |                                                          | Phone:        |              |            |              |  |  |  |  |
| Date:                                                                                             |                                                          | E-mail:       |              |            |              |  |  |  |  |
| Response:                                                                                         |                                                          |               |              |            |              |  |  |  |  |
| ☐ Support – see comments below                                                                    |                                                          |               |              |            |              |  |  |  |  |
| ☐ Object – see comments below                                                                     |                                                          |               |              |            |              |  |  |  |  |
| □ No position – see comments below                                                                |                                                          |               |              |            |              |  |  |  |  |