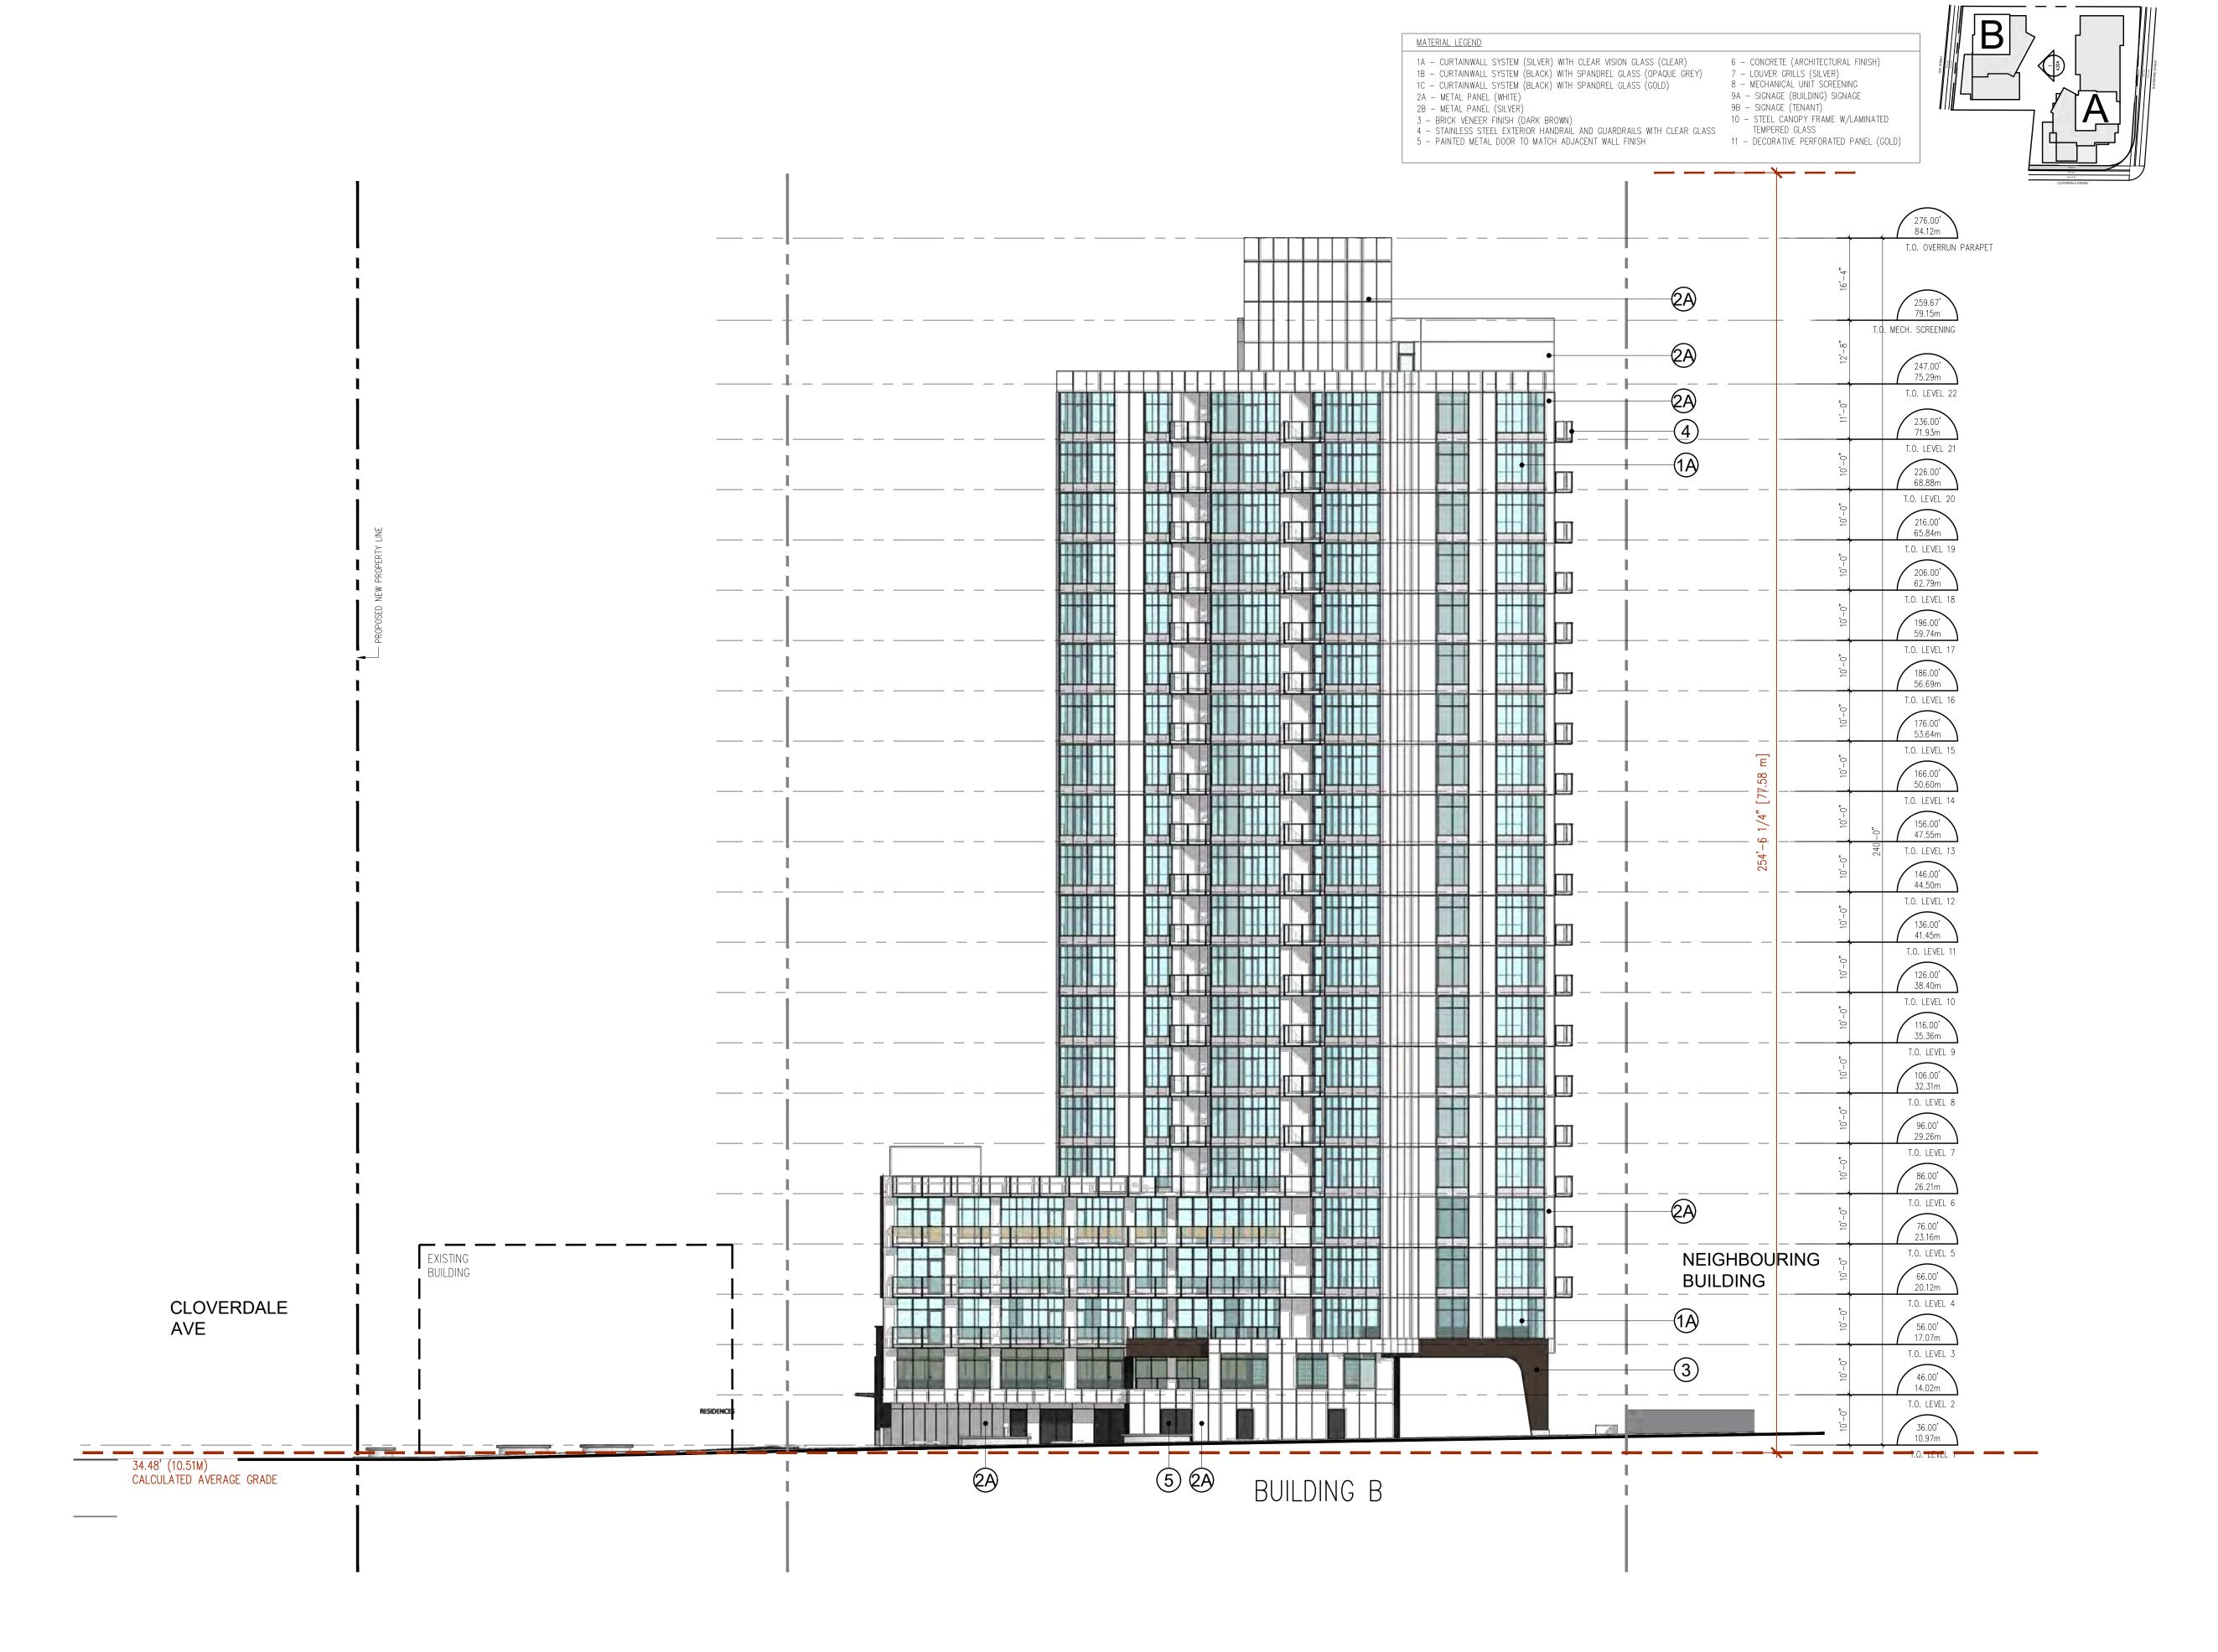

REVIEW BY: AW

A060

MATERIAL LEGEND 1A - CURTAINWALL SYSTEM (SILVER) WITH CLEAR VISION GLASS (CLEAR) 6 - CONCRETE (ARCHITECTURAL FINISH) 1B - CURTAINWALL SYSTEM (BLACK) WITH SPANDREL GLASS (OPAQUE GREY) 7 - LOUVER GRILLS (SILVER) 8 - MECHANICAL UNIT SCREENING 1C - CURTAINWALL SYSTEM (BLACK) WITH SPANDREL GLASS (GOLD) 9A - SIGNAGE (BUILDING) SIGNAGE 2A - METAL PANEL (WHITE) 9B – SIGNAGE (TENANT) 2B - METAL PANEL (SILVER) 3 - BRICK VENEER FINISH (DARK BROWN) 10 - STEEL CANOPY FRAME W/LAMINATED 4 - STAINLESS STEEL EXTERIOR HANDRAIL AND GUARDRAILS WITH CLEAR GLASS TEMPERED GLASS 11 - DECORATIVE PERFORATED PANEL (GOLD) 5 - PAINTED METAL DOOR TO MATCH ADJACENT WALL FINISH

PROJECT NAME:

816 CLOVERDALE AVE.

PROJECT ADDRESS: 816 CLOVERDALE AND 3316 OAK STREET,

DRAWING TITLE:

SAANICH, BC

**BLDG. ELEVATION FROM ADJACENT NW PROPERTY** 

PROJECT NO: 24037

SCALE: 1/16"=1'-0" REVIEW BY: AW A300 DWG NO:

276.00' 84.12m T.O. OVERRUN PARAPET 259.67' 79.15m T.O. MECH. SCREENING 247.00' 75.29m T.O. LEVEL 22 236.00' 71.93m T.O. LEVEL 21 226.00' 68.88m T.O. LEVEL 20 216.00' 65.84m T.O. LEVEL 19 206.00' 62.79m T.O. LEVEL 18 196.00' 59.74m T.O. LEVEL 17 186.00' 56.69m T.O. LEVEL 16 176.00' 53.64m T.O. LEVEL 15 166.00' 50.60m T.O. LEVEL 14 156.00' 47.55m T.O. LEVEL 13 146.00' 44.50m T.O. LEVEL 12 136.00' 41.45m T.O. LEVEL 11 126.00' 38.40m T.O. LEVEL 10 116.00' 35.36m T.O. LEVEL 9 106.00' 32.31m T.O. LEVEL 8 96.00' 29.26m T.O. LEVEL 7 86.00' 26.21m T.O. LEVEL 6 76.00' 23.16m T.O. LEVEL 5 66.00' 20.12m NEIGHBOURING 3 T.O. LEVEL 4 56.00' 17.07m BUILDING CLOVERDALE T.O. LEVEL 3 46.00' 14.02m T.O. LEVEL 2 34.48' (10.51M) CALCULATED AVERAGE GRADE BUILDING B 9A 10 109A **BUILDING A** 